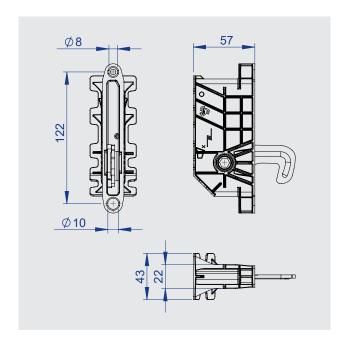

isassemblies





This fastener is suitable for all types of foamed panels and allows for multiple assemblies and disassemblies. During panel manufacture, a thin plastic skin prevents foam from entering the fastener through the hole for the hexagonal key. This skin can later be easily pierced with a hexagonal key.

Optional installation aids allow perfect positioning of the fastener and its counter part and also prevent foam from spilling into the fastener housing.

An eccentric gear provides a durable tightening force and security. Speaking of secure:

The tightening hook can be secured in place for transport.

## Materials

Housing: Plastic

Hook: Steel, zinc-plated Eccentric gear: Die-cast zinc Steel, zinc-plated

Note: Please also see the assembly instructions.

## **Panel Fastener**





**0270-020001** Fastener

**0270-020010**Counter part

## **Optional for installation aid**

The installation aids allow the correct positioning of the fastener and its counter part and also prevent their housings from foam spilling into them.



**0270-020009** Installation aid for fastener part, reusable



**0270-020019** Installation aid for counter part, reusable