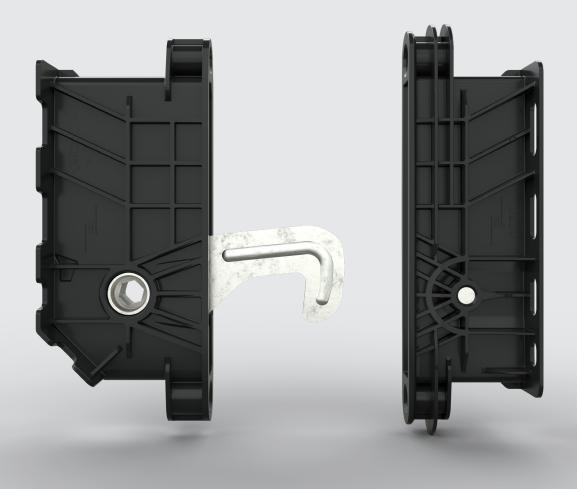

## **Panel Fastener** Series 0270

- Latching system for foamed components
- Constant tightening force due to eccenteric gear
- Tightening hook transport secured
- Suitable for multiple assemblies and disassemblies

This fastener is suitable for all types of foamed panels and allows for multiple assemblies and disassemblies. During panel manufacture, a thin plastic skin prevents foam from entering the fastener through the hole for the hexagonal key. This skin can later be easily pierced with a hexagonal key.

Optional installation aids allow perfect positioning of the fastener and its counter part and also prevent foam from spilling into the fastener housing.

An eccentric gear provides a durable tightening force and security. Speaking of secure:

The tightening hook can be secured in place for transport.