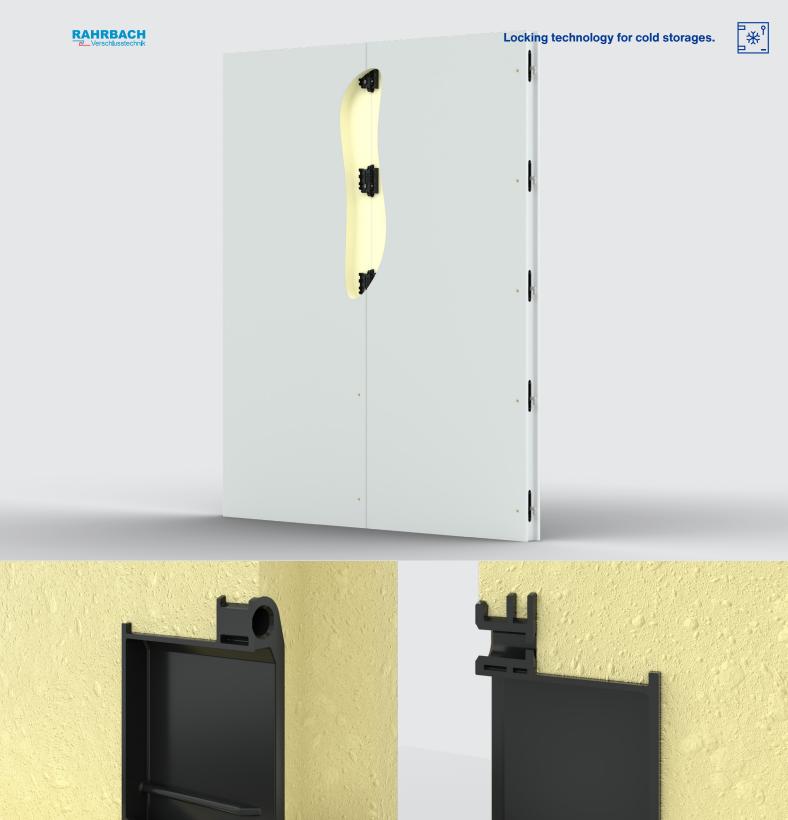

## **Panel Fastener** Series 0270

- Latching system for foamed components
- Constant tightening force due to eccenteric gear
- Tightening hook transport secured
- Suitable for multiple assemblies and disassemblies

This fastener is suitable for all types of foamed panels and allows for multiple assemblies and disassemblies. During panel manufacture, a thin plastic skin prevents foam from entering the fastener through the hole for the hexagonal key. This skin can later be easily pierced with a hexagonal key.

Optional installation aids allow perfect positioning of the fastener and its counter part and also prevent foam from spilling into the fastener housing.

An eccentric gear provides a durable tightening force and security. Speaking of secure:

The tightening hook can be secured in place for transport.