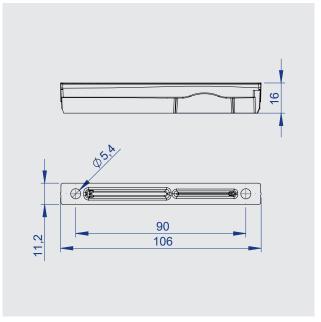

## **Optional for installation aid**

The installation aids allow the correct positioning of the fastener and its counter part and also prevent their housings from foam spilling into them.

**0270-020009** Installation aid for fastener part, reusable

**0270-020019** Installation aid for counter part, reusable