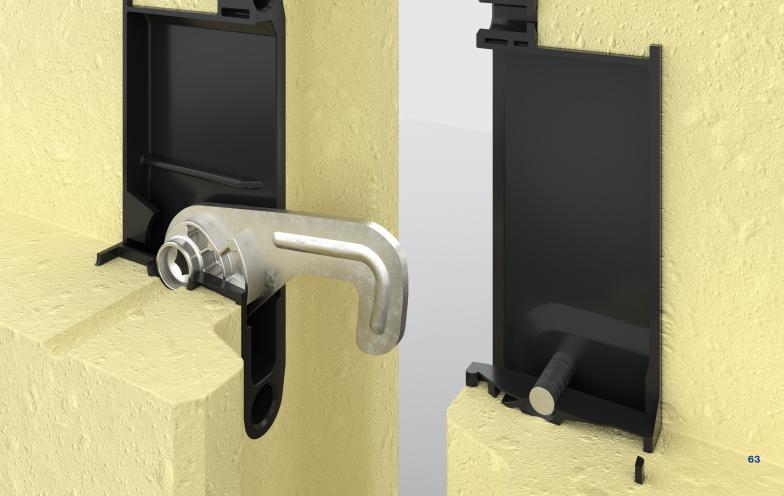

## **Panel Fastener** Series 0270

- Latching system for foamed components
- Constant tightening force due to eccenteric gear
- Tightening hook transport secured
- Suitable for multiple assemblies and disassemblies

This fastener is suitable for all types of foamed panels and allows for multiple assemblies and disassemblies. During panel manufacture, a thin plastic skin prevents foam from entering the fastener through the hole for the hexagonal key. This skin can later be easily pierced with a hexagonal key.

Optional installation aids allow perfect positioning of the fastener and its counter part and also prevent foam from spilling into the fastener housing.

An eccentric gear provides a durable tightening force and security. Speaking of secure:

The tightening hook can be secured in place for transport.

## **Panel Fastener**

**0270-020001** Fastener

**0270-020010**Counter part