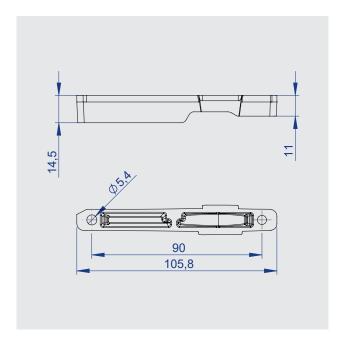

## **Optional for installation aid**

The installation aids allow the correct positioning of the fastener and its counter part and also prevent their housings from foam spilling into them.

**0270-020009** Installation aid for fastener part, reusable

**0270-020019** Installation aid for counter part, reusable