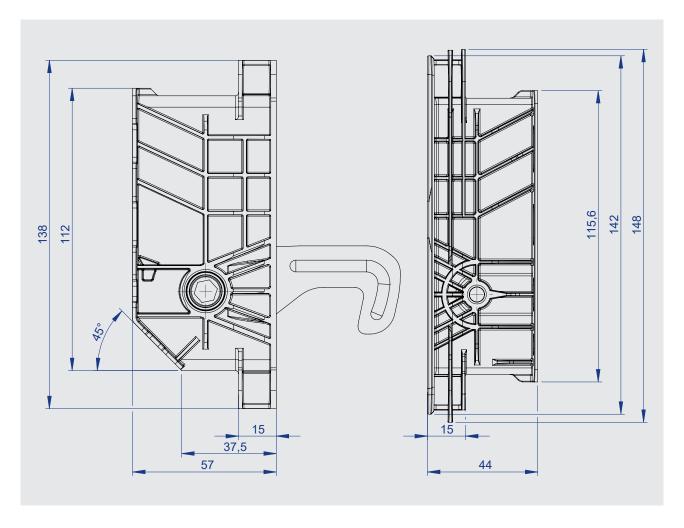

## **Panel Fastener** Series 0270



- Latching system for foamed components
- Constant tightening force due to eccenteric gear
- Tightening hook transport secured
- Suitable for multiple assemblies and disassemblies





This fastener is suitable for all types of foamed panels and allows for multiple assemblies and disassemblies. During panel manufacture, a thin plastic skin prevents foam from entering the fastener through the hole for the hexagonal key. This skin can later be easily pierced with a hexagonal key.

Optional installation aids allow perfect positioning of the fastener and its counter part and also prevent foam from spilling into the fastener housing.

An eccentric gear provides a durable tightening force and security. Speaking of secure:

The tightening hook can be secured in place for transport.

## Materials

Housing: Plastic

Hook: Steel, zinc-plated Eccentric gear: Die-cast zinc Steel, zinc-plated

Note: Please also see the assembly instructions.

## **Panel Fastener**





**0270-02000