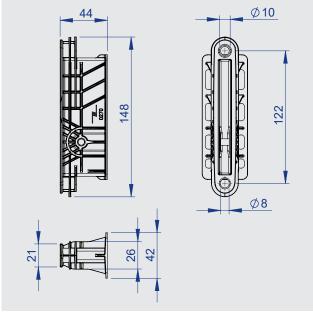

assemblies





This fastener is suitable for all types of foamed panels and allows for multiple assemblies and disassemblies. During panel manufacture, a thin plastic skin prevents foam from entering the fastener through the hole for the hexagonal key. This skin can later be easily pierced with a hexagonal key.

Optional installation aids allow perfect positioning of the fastener and its counter part and also prevent foam from spilling into the fastener housing.

An eccentric gear provides a durable tightening force and security. Speaking of secure:

The tightening hook can be secured in place for transport.

## Materials

Housing: Plastic

Hook: Steel, zinc-plated Eccentric gear: Die-cast zinc Steel, zinc-plated

Note: Please also see the assembly instructions.

## **Panel Fastener**





**0270-020001** Fastener

**0270-020010**Counter part

## **Optional for installation aid**

The installation aids allow the correct positioning of the fastener and its counter part and also prevent their housings from foam spilling into them.



**0270-020009** Installation aid for fastener part, reusable



**0270-020019** Installation aid for counter part, reusable