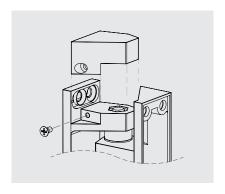

Simply elegant: This sophisticated edge-mounted hinge convinces not only with timeless design, but also with extensive functionality: It is available for either left- or right-hand doors, and in rising and non-rising variants. The disassembly protection when the door is closed and a load capacity of max. 80 kg with two hinges provide secure closure.

## **Variants**

Hinge, chrome-plated

| Right, rising | 4001-020262 |
|---------------|-------------|
| Left, rising  | 4001-020263 |
| Non-rising    | 4000-020271 |

**Disassembly protection** 

Access to cap screw only in open state