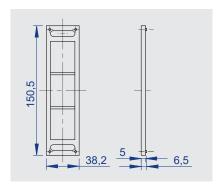

## **Edge-mounted hinge** Series 4000/4001

- Sophisticated hinge in timeless design
- Disassembly protection with closed door
- Choice of rising / non-rising
- Right and left variants
- Load capacity with two hinges of max. 80 kg
- Offset min. 44 mm