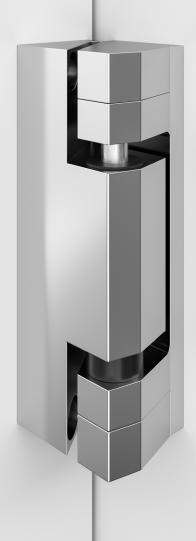

## **Variants**

Hinge, chrome-plated

| Right, rising | 4001-020262 |
|---------------|-------------|
| Left, rising  | 4001-020263 |
| Non-rising    | 4000-020271 |

**Disassembly protection** 

Access to cap screw only in open state

## **Optional**

4000-020548

Shim, 5 mm

Hinge, gray (RAL 7001)

| Right, rising | 4001-020260 |
|---------------|-------------|
| Left, rising  | 4001-020261 |
| Non-rising    | 4000-020265 |