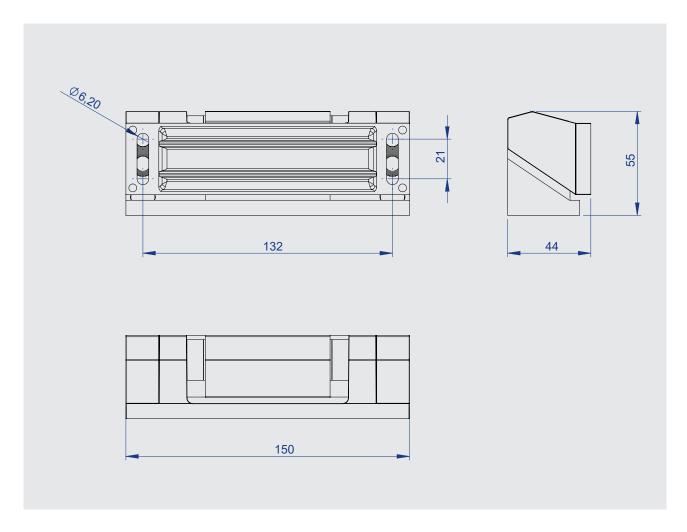

## **Edge-mounted hinge** Series 4000/4001

- Sophisticated hinge in timeless design
- Disassembly protection with closed door
- Choice of rising / non-rising
- Right and left variants
- Load capacity with two hinges of max. 80 kg
- Offset min. 44 mm

Simply elegant: This sophisticated edge-mounted hinge convinces not only with timeless design, but also with extensive functionality: It is available for either left- or right-hand doors, and in rising and non-rising variants. The disassembly protection when the door is closed and a load capacity of max. 80 kg with two hinges provide secure closure.