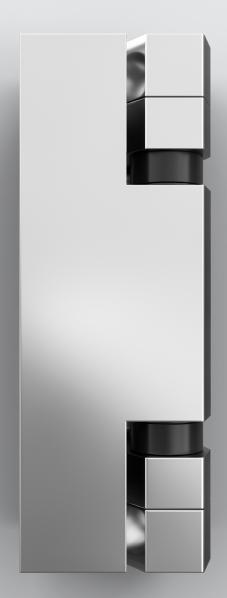

## **Edge-mounted hinge** Series 4000/4001

- Sophisticated hinge in timeless design
- Disassembly protection with closed door
- Choice of rising / non-rising
- Right and left variants
- Load capacity with two hinges of max. 80 kg
- Offset min. 44 mm

Simply elegant: This sophisticated edge-mounted hinge convinces not only with timeless design, but also with extensive functionality: It is available for either left- or right-hand doors, and in rising and non-rising variants. The disassembly protection when the door is closed and a load capacity of max. 80 kg with two hinges provide secure closure.

## **Variants**

Hinge, chrome-plated

| Right, rising | 4001-020262 |
|---------------|-------------|
| Left, rising  | 4001-020263 |
| Non-rising    | 4000-020271 |

**Disassembly protection** 

Access to cap screw only in open state