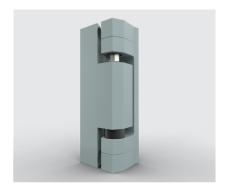

Simply elegant: This sophisticated edge-mounted hinge convinces not only with timeless design, but also with extensive functionality: It is available for either left- or right-hand doors, and in rising and non-rising variants. The disassembly protection when the door is closed and a load capacity of max. 80 kg with two hinges provide secure closure.

## **Materials**

Hinge: Die-cast zinc, chrome-plated or powder-coated Caps: Die-cast zinc, chrome-plated or powder-coated

Other components: Plastic or die-cast zinc or stainless steel or steel, zinc-plated