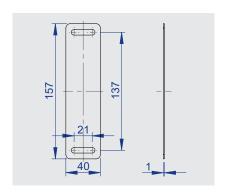

e pack, it even lifts up to 80 kg — strong as a bear!

#### **Materials**

Hinge: Die-cast zinc, powder-coated

Caps: Plastic

Other components: Plastic or die-cast zinc or stainless steel or steel, zinc-plated

Finish: Powder-coated

Colors: black, gray aluminum (RAL 9007)

Note: Please also see the assembly instructions.

## **Variants**



Hinge, rising S = 32 mm

|                 | Right       | Left        |
|-----------------|-------------|-------------|
| Gray (RAL 9007) | 4296-020012 | 4296-020011 |
| Black           | 4296-020022 | 4296-020021 |



Hinge, rising S = 52 mm

|                 | Right       | Left        |
|-----------------|-------------|-------------|
| Gray (RAL 9007) | 4296-020034 | 4296-020033 |
| Black           | 4296-090044 | 4296-090043 |

## **Optional**



**4296-020050** Shim, plastic, 1 mm