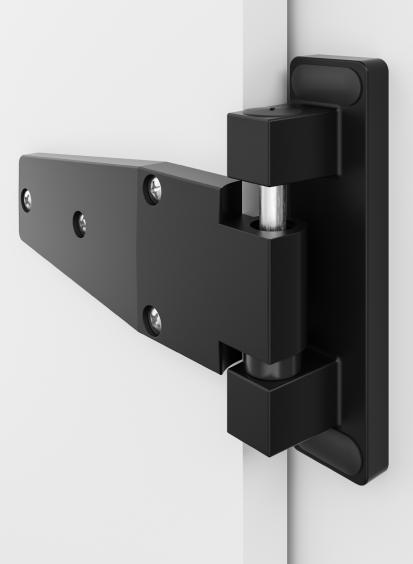

## Series 4296

- Hinge for the highest demands
- Rising
- Adjustable in two axes
- Right and left versions
- Load capacity with two hinges of max. 80 kg

This hinge is made for the highest of all demands and always masters them with just one swing. Stability meets functionality here: The robust hinge is rising, adjustable in two axes and available in right and left versions. In a double pack, it even lifts up to 80 kg — strong as a bear!