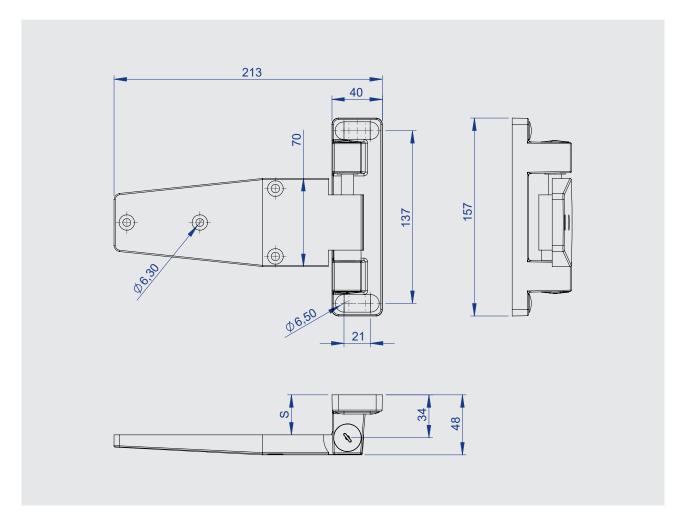

## **Variants**

Hinge, rising S = 32 mm

|                 | Right       | Left        |
|-----------------|-------------|-------------|
| Gray (RAL 9007) | 4296-020012 | 4296-020011 |
| Black           | 4296-020022 | 4296-020021 |

Hinge, rising S = 52 mm

|                 | Right       | Left        |
|-----------------|-------------|-------------|
| Gray (RAL 9007) | 4296-020034 | 4296-020033 |
| Black           | 4296-090044 | 4296-090043 |