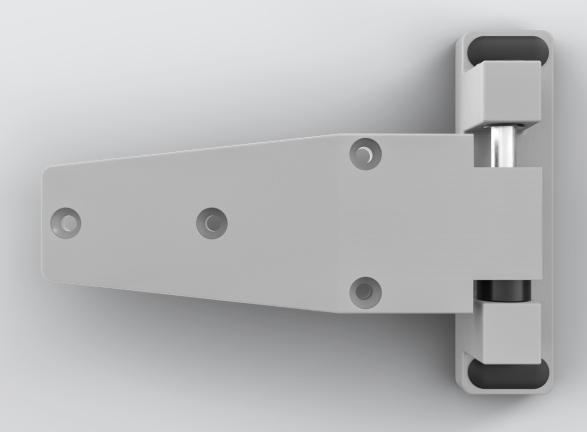

## Series 4296

- Hinge for the highest demands
- Rising
- Adjustable in two axes
- Right and left versions
- Load capacity with two hinges of max. 80 kg

This hinge is made for the highest of all demands and always masters them with just one swing. Stability meets functionality here: The robust hinge is rising, adjustable in two axes and available in right and left versions. In a double pack, it even lifts up to 80 kg — strong as a bear!