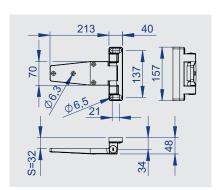

## **Variants**

Hinge, rising S = 32 mm

|                 | Right       | Left        |
|-----------------|-------------|-------------|
| Gray (RAL 9007) | 4296-020012 | 4296-020011 |
| Black           | 4296-020022 | 4296-020021 |