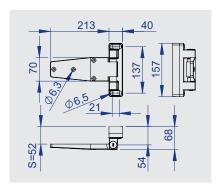

Hinge, rising S = 52 mm

|                 | Right       | Left        |
|-----------------|-------------|-------------|
| Gray (RAL 9007) | 4296-020034 | 4296-020033 |
| Black           | 4296-090044 | 4296-090043 |