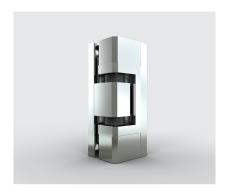

# **Edge-mounted hinge** Series 4510/4511

- Straightforward hinge in straight optics
- Adjustable in two axes
- Choice of rising / non-rising
- Right and left versions
- Disassembly protection with closed door
- Load capacity with two hinges of max. 80 kg
- Offset min. 49 mm

Perfect closure guaranteed: This edge-mounted hinge not only looks extremely classy thanks to its straightforward look, but also knows how to please with its wide range of functions: Adjustable in two axes, optionally rising or non-rising and available in right and left versions. The disassembly protection when the door is closed and the load capacity of max. 80 kg with two hinges provide secure closure.