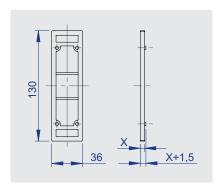

#### Shim, plastic, X mm

| X = 5 mm  | 4510-020614 |
|-----------|-------------|
| X = 15 mm | 4510-020967 |