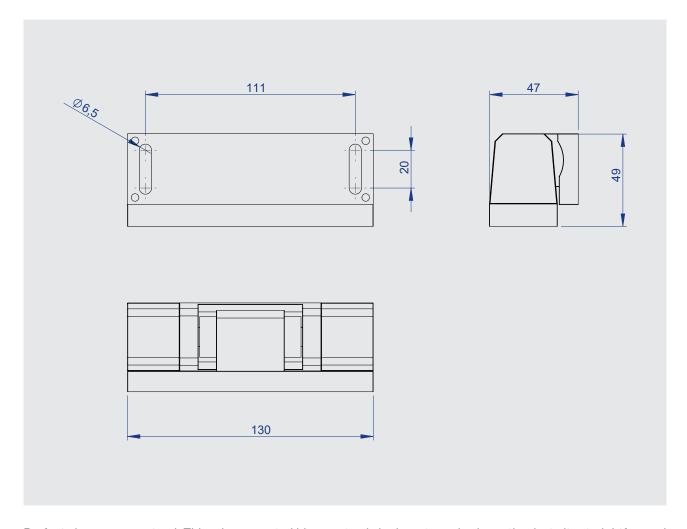

# **Edge-mounted hinge** Series 4510/4511

- Straightforward hinge in straight optics
- Adjustable in two axes
- Choice of rising / non-rising
- Right and left versions
- Disassembly protection with closed door
- Load capacity with two hinges of max. 80 kg
- Offset min. 49 mm

Perfect closure guaranteed: This edge-mounted hinge not only looks extremely classy thanks to its straightforward look, but also knows how to please with its wide range of functions: Adjustable in two axes, optionally rising or non-rising and available in right and left versions. The disassembly protection when the door is closed and the load capacity of max. 80 kg with two hinges provide secure closure.