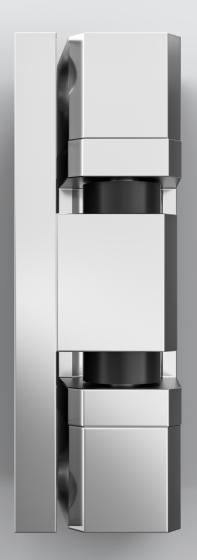

# **Edge-mounted hinge** Series 4510/4511

- Straightforward hinge in straight optics
- Adjustable in two axes
- Choice of rising / non-rising
- Right and left versions
- Disassembly protection with closed door
- Load capacity with two hinges of max. 80 kg
- Offset min. 49 mm

Perfect closure guaranteed: This edge-mounted hinge not only looks extremely classy thanks to its straightforward look, but also knows how to please with its wide range of functions: Adjustable in two axes, optionally rising or non-rising and available in right and left versions. The disassembly protection when the door is closed and the load capacity of max. 80 kg with two hinges provide secure closure.