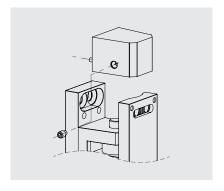

# **Edge-mounted hinge** Series 4510/4511

- Straightforward hinge in straight optics
- Adjustable in two axes
- Choice of rising / non-rising
- Right and left versions
- Disassembly protection with closed door
- Load capacity with two hinges of max. 80 kg
- Offset min. 49 mm

Perfect closure guaranteed: This edge-mounted hinge not only looks extremely classy thanks to its straightforward look, but also knows how to please with its wide range of functions: Adjustable in two axes, optionally rising or non-rising and available in right and left versions. The disassembly protection when the door is closed and the load capacity of max. 80 kg with two hinges provide secure closure.