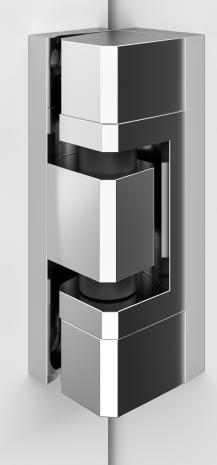

# **Edge-mounted hinge** Series 4510/4511

- Straightforward hinge in straight optics
- Adjustable in two axes
- Choice of rising / non-rising
- Right and left versions
- Disassembly protection with closed door
- Load capacity with two hinges of max. 80 kg
- Offset min. 49 mm

Perfect closure guaranteed: This edge-mounted hinge not only looks extremely classy thanks to its straightforward look, but also knows how to please with its wide range of functions: Adjustable in two axes, optionally rising or non-rising and available in right and left versions. The disassembly protection when the door is closed and the load capacity of max. 80 kg with two hinges provide secure closure.

#### **Burglar resistance**

Access to cap screw only in open state