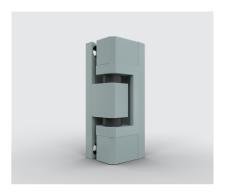

# **Edge-mounted hinge** Series 4510/4511

- Straightforward hinge in straight optics
- Adjustable in two axes
- Choice of rising / non-rising
- Right and left versions
- Disassembly protection with closed door
- Load capacity with two hinges of max. 80 kg
- Offset min. 49 mm

Perfect closure guaranteed: This edge-mounted hinge not only looks extremely classy thanks to its straightforward look, but also knows how to please with its wide range of functions: Adjustable in two axes, optionally rising or non-rising and available in right and left versions. The disassembly protection when the door is closed and the load capacity of max. 80 kg with two hinges provide secure closure.