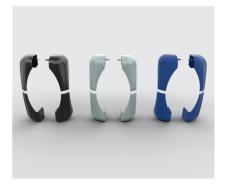

#### Materials

| Hinge:            | Die-cast zinc, chrome-plated or powder-coated             |  |
|-------------------|-----------------------------------------------------------|--|
| Caps:             | Plastic                                                   |  |
| Other components: | Plastic or die-cast zinc or stainless steel               |  |
| Finish:           | Chrome-plated, powder-coated                              |  |
| Standard colors:  | Hinge: chrome, gray (RAL 7001)<br>Caps: black, gray, blue |  |

#### Caps (single) order 2 caps per hinge

|       | Left        | Right       |
|-------|-------------|-------------|
| Black | 7514-020007 | 7514-020006 |
| Gray  | 7514-020005 | 7514-020004 |
| Blue  | 7514-020009 | 7514-020008 |