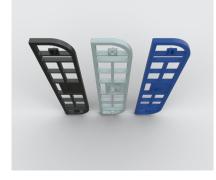

## **Edge-mounted hinge** Series 7514 BONO

- Modern hinge for highest demands
- Adjustable in three axes
- rising / non-rising variants
- For left- and right-hand doors
- Unhingeable
- Disassembly protection
- Load capacity with two hinges of max. 80 kg
- Caps colored, removable
- Custom colors on request
- Offset min. 47,5 mm

#### Materials

| Hinge:            | Die-cast zinc, chrome-plated or powder-coated             |  |
|-------------------|-----------------------------------------------------------|--|
| Caps:             | Plastic                                                   |  |
| Other components: | Plastic or die-cast zinc or stainless steel               |  |
| Finish:           | Chrome-plated, powder-coated                              |  |
| Standard colors:  | Hinge: chrome, gray (RAL 7001)<br>Caps: black, gray, blue |  |

#### Caps (single) order 2 caps per hinge

|       | Left        | Right       |
|-------|-------------|-------------|
| Black | 7514-020007 | 7514-020006 |
| Gray  | 7514-020005 | 7514-020004 |
| Blue  | 7514-020009 | 7514-020008 |