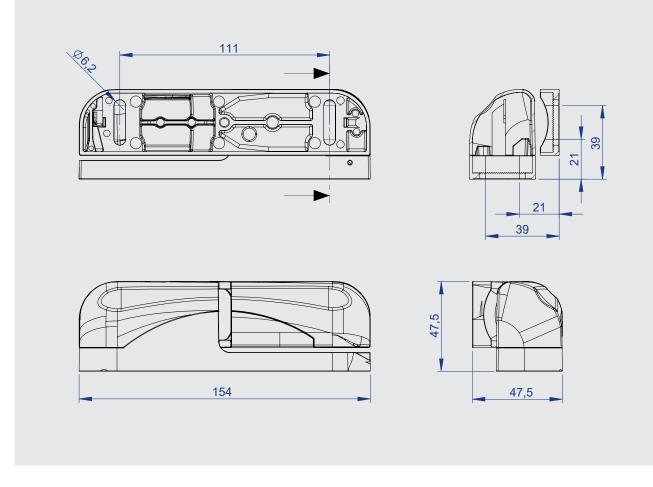

## **Edge-mounted hinge** Series 7514 BONO

- Modern hinge for highest demands
- Adjustable in three axes
- rising / non-rising variants
- For left- and right-hand doors
- Unhingeable
- Disassembly protection
- Load capacity with two hinges of max. 80 kg
- Caps colored, removable
- Custom colors on request
- Offset min. 47,5 mm

If you are looking for a stylish, but at the same time reliable and durable hinge, you should simply bet on these four letters: Bono. "You have found what you are looking for", because this edge-mounted hinge not only meets the highest demands, but also always looks incredibly modern due to the wide selection of colored and removable caps. Bono is tried and tested as it combines a slew of useful functions: It is adjustable in three axes, available either rising or non-rising, can be unhinged and is available in both left-hand and right-hand versions — universal usability par excellence. The disassembly protection when the door is closed and a load capacity of max. 80 kg with two hinges put the icing on the cake.