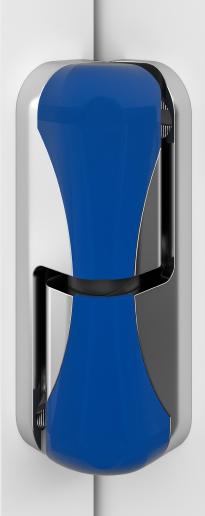

## **Edge-mounted hinge** Series 7514 BONO

- Modern hinge for highest demands
- Adjustable in three axes
- rising / non-rising variants
- For left- and right-hand doors
- Unhingeable
- Disassembly protection
- Load capacity with two hinges of max. 80 kg
- Caps colored, removable
- Custom colors on request
- Offset min. 47,5 mm

If you are looking for a stylish, but at the same time reliable and durable hinge, you should simply bet on these four letters: Bono. "You have found what you are looking for", because this edge-mounted hinge not only meets the highest demands, but also always looks incredibly modern due to the wide selection of colored and removable caps. Bono is tried and tested as it combines a slew of useful functions: It is adjustable in three axes, available either rising or non-rising, can be unhinged and is available in both left-hand and right-hand versions — universal usability par excellence. The disassembly protection when the door is closed and a load capacity of max. 80 kg with two hinges put the icing on the cake.