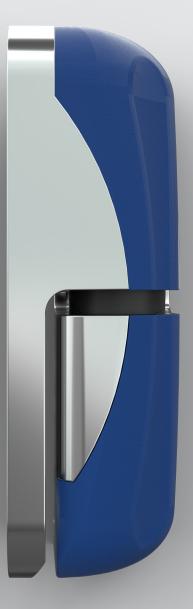

## **Edge-mounted hinge** Series 7514 BONO

- Modern hinge for highest demands
- Adjustable in three axes
- rising / non-rising variants
- For left- and right-hand doors
- Unhingeable
- Disassembly protection
- Load capacity with two hinges of max. 80 kg
- Caps colored, removable
- Custom colors on request
- Offset min. 47,5 mm

If you are looking for a stylish, but at the same time reliable and durable hinge, you should simply bet on these four letters: Bono. "You have found what you are looking for", because this edge-mounted hinge not only meets the highest demands, but also always looks incredibly modern due to the wide selection of colored and removable caps. Bono is tried and tested as it combines a slew of useful functions: It is adjustable in three axes, available either rising or non-rising, can be unhinged and is available in both left-hand and right-hand versions — universal usability par excellence. The disassembly protection when the door is closed and a load capacity of max. 80 kg with two hinges put the icing on the cake.