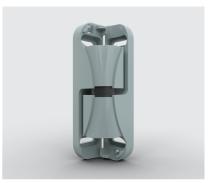

## **Edge-mounted hinge** Series 7514 BONO

- Modern hinge for highest demands
- Adjustable in three axes
- rising / non-rising variants
- For left- and right-hand doors
- Unhingeable
- Disassembly protection
- Load capacity with two hinges of max. 80 kg
- Caps colored, removable
- Custom colors on request
- Offset min. 47,5 mm

If you are looking for a stylish, but at the same time reliable and durable hinge, you should simply bet on these four letters: Bono. "You have found what you are looking for", because this edge-mounted hinge not only meets the highest demands, but also always looks incredibly modern due to the wide selection of colored and removable caps. Bono is tried and tested as it combines a slew of useful functions: It is adjustable in three axes, available either rising or non-rising, can be unhinged and is available in both left-hand and right-hand versions — universal usability par excellence. The disassembly protection when the door is closed and a load capacity of max. 80 kg with two hinges put the icing on the cake.