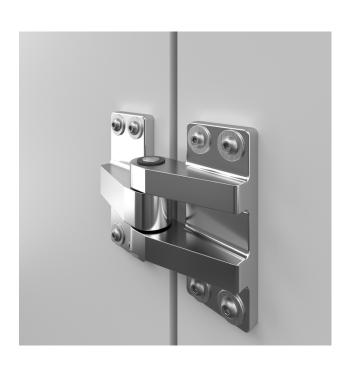

## Hinge

## Series 7902

- Simple hinge for universal application
- For flush doors
- Chrome-plated
- Can be used for left- and right-hand doors
- Load capacity with two hinges max. 30 kg

Variety can be this simple: This simple hinge for universal use is perfect for flush doors. The chrome-plated all-rounder can be used for both right- and ed for both right- and capacity of up to 30