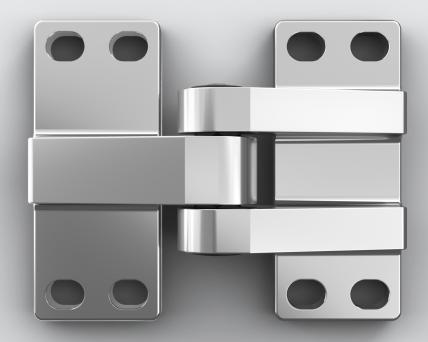

## Hinge

## Series 7902

- Simple hinge for universal application
- For flush doors
- Chrome-plated
- Can be used for left- and right-hand doors
- Load capacity with two hinges max. 30 kg

Variety can be this simple: This simple hinge for universal use is perfect for flush doors. The chrome-plated all-rounder can be used for both right- and ed for both right- and capacity of up to 30