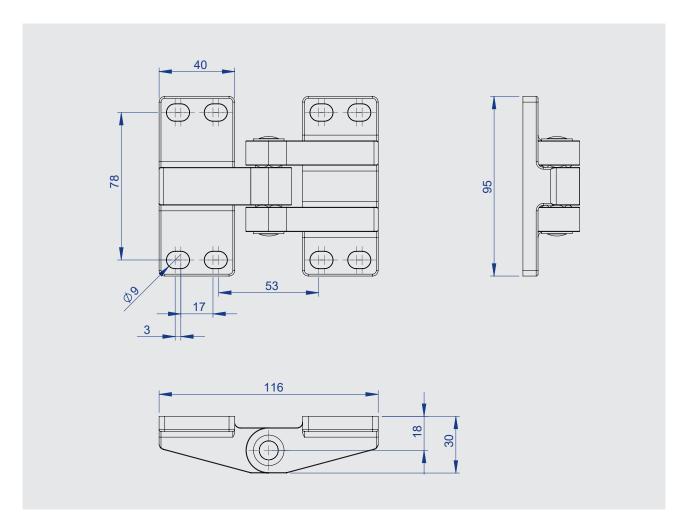

## Hinge

## Series 7902

- Simple hinge for universal application
- For flush doors
- Chrome-plated
- Can be used for left- and right-hand doors
- Load capacity with two hinges max. 30 kg