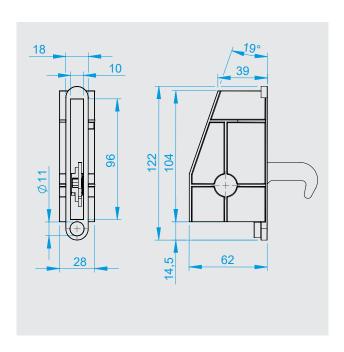

ing system for foamed components
- Constant tightening force due to eccenteric gear
- Tightening hook transport secured
- Suitable for multiple assemblies and disassemblies







This fastener is suitable for all types of foamed panels and allows for multiple assemblies and disassemblies. During panel manufacture, a thin plastic skin prevents foam from entering the fastener through the hole for the hexagonal key. This skin can later be easily pierced with a hexagonal key. An eccentric gear provides a durable tightening force and security. Speaking of secure:

The tightening hook can be secured in place for transport.

## Materials

Housing: Plastic

Hook: Steel, zinc-plated
Eccentric gear: Die-cast zinc
Bolt: Steel, zinc-plated

Note: Please also see the assembly instructions.

## Latch





**0253-020001** Fastener

**0253-020002**Counter part