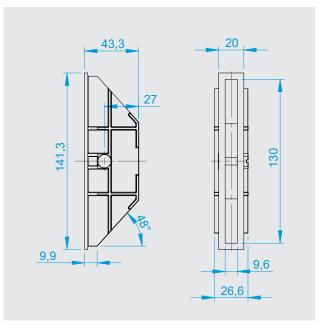

g system for foamed components
- Constant tightening force due to eccenteric gear
- Tightening hook transport secured
- Suitable for multiple assemblies and disassemblies







This fastener is suitable for all types of foamed panels and allows for multiple assemblies and disassemblies. During panel manufacture, a thin plastic skin prevents foam from entering the fastener through the hole for the hexagonal key. This skin can later be easily pierced with a hexagonal key. An eccentric gear provides a durable tightening force and security. Speaking of secure:

The tightening hook can be secured in place for transport.

## Materials

Housing: Plastic

Hook: Steel, zinc-plated
Eccentric gear: Die-cast zinc
Bolt: Steel, zinc-plated

Note: Please also see the assembly instructions.

## Latch





**0253-020001** Fastener

**0253-020002**Counter part