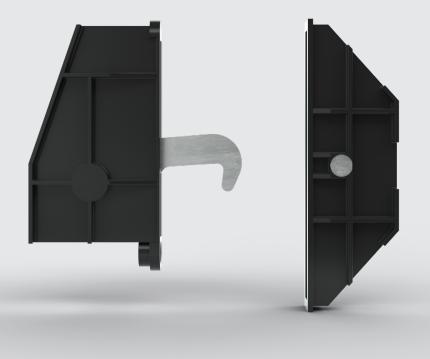

## Panel fastener Series 0253

- Latching system for foamed components
- Constant tightening force due to eccenteric gear
- Tightening hook transport secured
- Suitable for multiple assemblies and disassemblies

This fastener is suitable for all types of foamed panels and allows for multiple assemblies and disassemblies. During panel manufacture, a thin plastic skin prevents foam from entering the fastener through the hole for the hexagonal key. This skin can later be easily pierced with a hexagonal key. An eccentric gear provides a durable tightening force and security. Speaking of secure:

The tightening hook can be secured in place for transport.