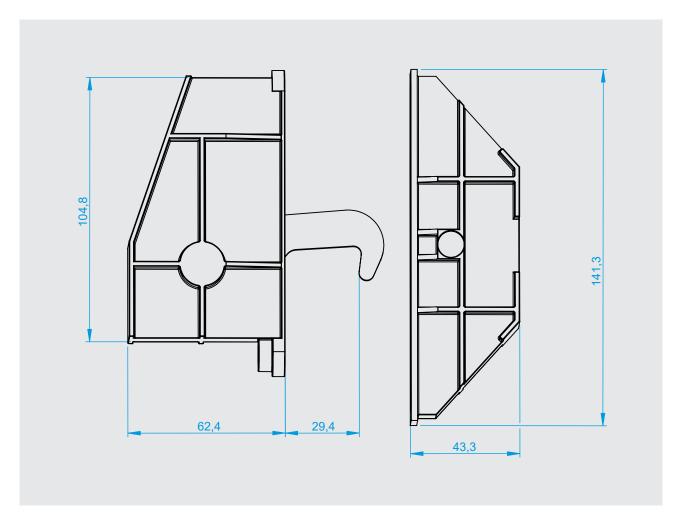

## Panel fastener Series 0253



- Latching system for foamed components
- Constant tightening force due to eccenteric gear
- Tightening hook transport secured
- Suitable for multiple assemblies and disassemblies







This fastener is suitable for all types of foamed panels and allows for multiple assemblies and disassemblies. During panel manufacture, a thin plastic skin prevents foam from entering the fastener through the hole for the hexagonal key. This skin can later be easily pierced with a hexagonal key. An eccentric gear provides a durable tightening force and security. Speaking of secure:

The tightening hook can be secured in place for transport.

## Materials

Housing: Plastic

Hook: Steel, zinc-plated
Eccentric gear: Die-cast zinc
Bolt: Steel, zinc-plated

Note: Please also see the assembly instructions.

## Latch





**0253-020001** Fastener

**0253-020002**Counter part