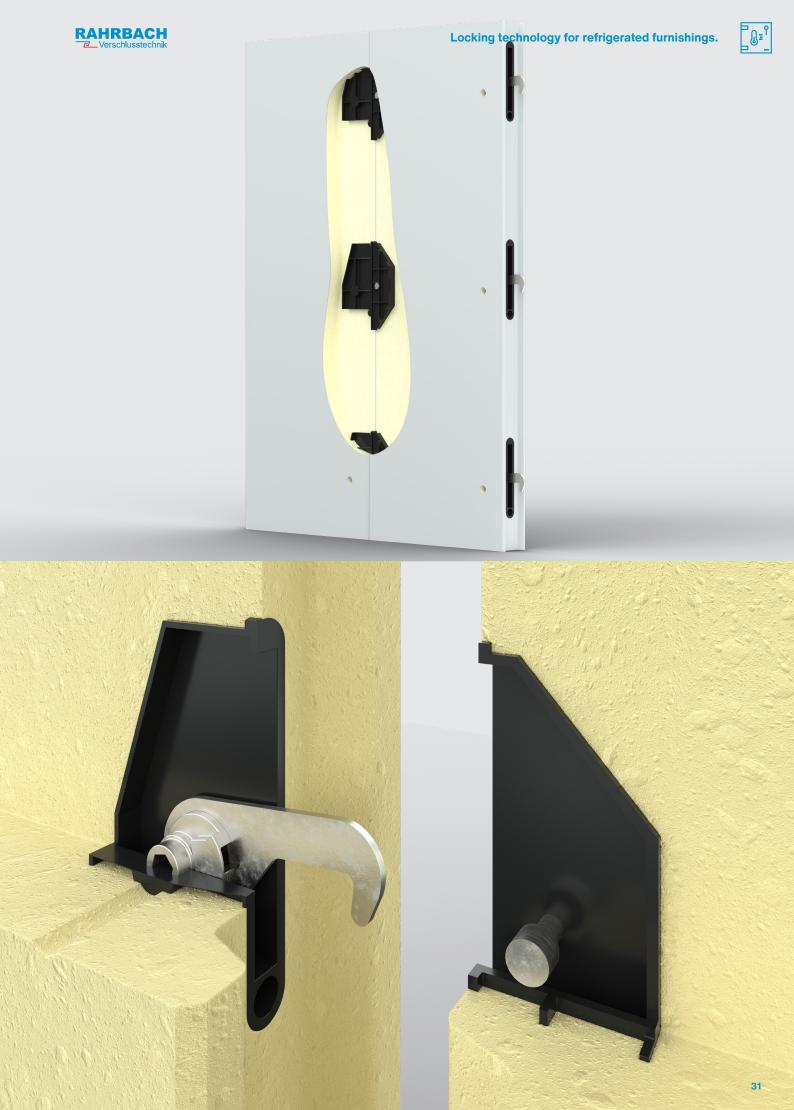

## Panel fastener Series 0253

- Latching system for foamed components
- Constant tightening force due to eccenteric gear
- Tightening hook transport secured
- Suitable for multiple assemblies and disassemblies

This fastener is suitable for all types of foamed panels and allows for multiple assemblies and disassemblies. During panel manufacture, a thin plastic skin prevents foam from entering the fastener through the hole for the hexagonal key. This skin can later be easily pierced with a hexagonal key. An eccentric gear provides a durable tightening force and security. Speaking of secure:

The tightening hook can be secured in place for transport.