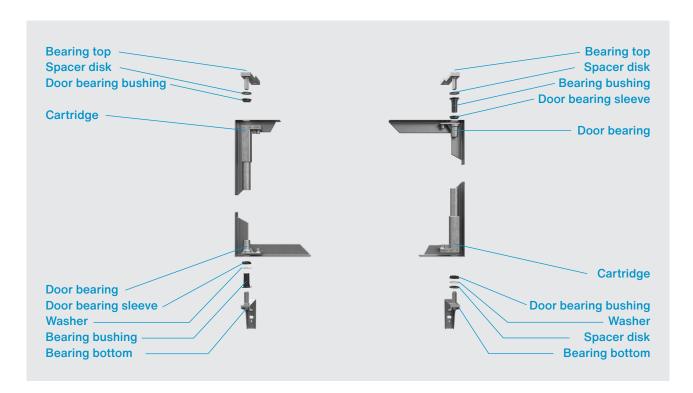

### **Accessories**

**3653-020617**Door bearing

**3653-020618** Bearing top

**3653-020619** Bearing bottom

**Hole pattern** 

| Washer, brass                      | 3653-020516 |
|------------------------------------|-------------|
| Spacer disc, plastic               | 3653-020517 |
| Door bearing bush-<br>ing, plastic | 3653-020518 |
| Bearing bushing, plastic           | 3653-020519 |