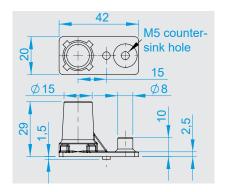

**3653-020616**Spring-loaded cartridge

#### Corrosion:

Foamed-in parts not protected against corrosion

Setting options:

 $X = \pm 2 \text{ mm}$ 

 $Y = \pm 2.5 \text{ mm}$ 

Z = -- mm

Max. opening angle 355°

Door remains open at opening angle >90°

Pivot point:

Preset pivot point 58 mm

Special features:

Automatic spring-loaded door closing