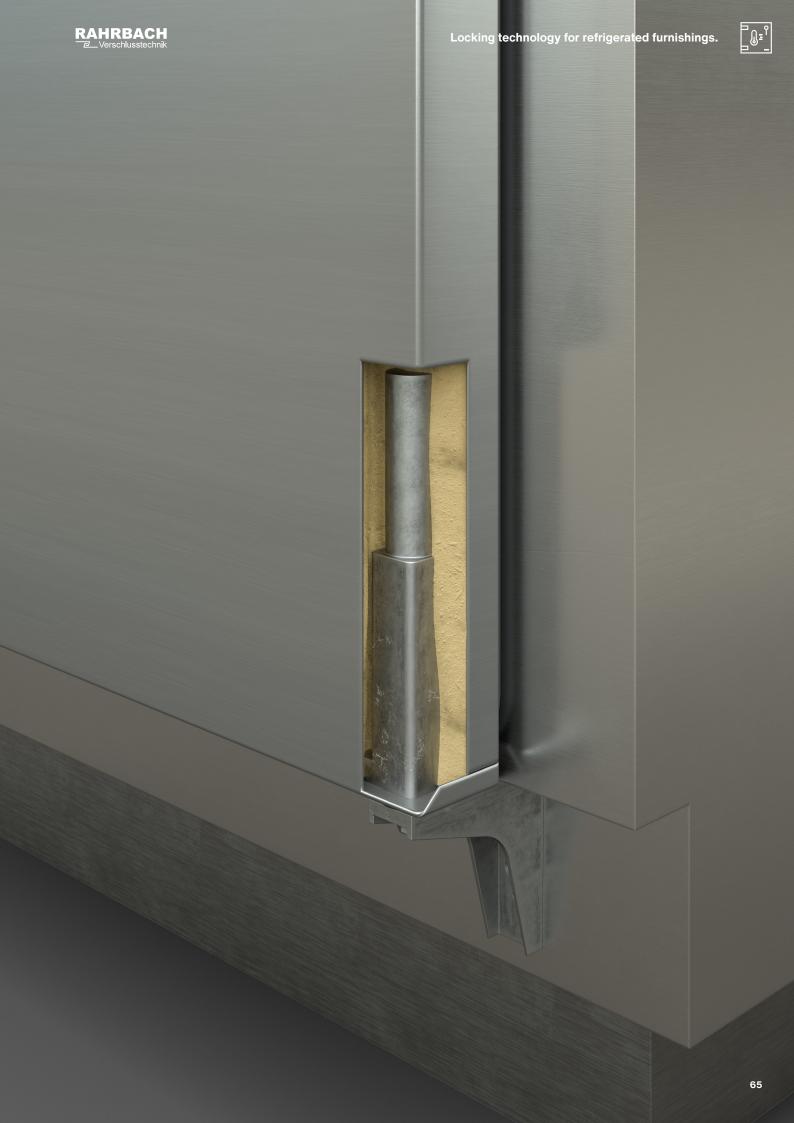

#### **Materials**

Hinge body: Die-cast zinc
Hinge pin: Steel, zinc-plated

Sliding curves: Plastic

Finish: Zinc-plated

Note: Please also see the assembly instructions.

This hinge is a leader in commercial refrigerators in supermarkets and laboratories: With its integrated self-closing assistance, it successfully helps to save cooling energy. The spring hinge, consisting of the cartridge and door bearing, is foamed into the insulation core during installation — at the top for left-hand doors and at the bottom for right-hand doors. The track bearing is adjustable both horizontally and vertically and the opening angle is 180°.

# **Spring-loaded hinge Series 3653 Dremo**

- Hinge with integrated self-closing mechanism
- For commercial refrigerators and others
- Can be used for both left- and right-hand doors
- Self-closing
- Cartridge and door bearing to be foamed inside the door leaf
- Track bearing adjustable horizontally and vertically
- Opening angle 180°

Pivot point:

Preset pivot point 58 mm

Special features:

Automatic spring-loaded door closing