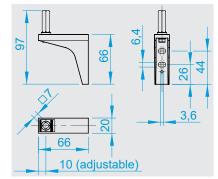

### **Accessories**

**3653-020617**Door bearing

**3653-020618** Bearing top

**3653-020619** Bearing bottom

**Hole pattern** 

| Washer, brass                      | 3653-020516 |
|------------------------------------|-------------|
| Spacer disc, plastic               | 3653-020517 |
| Door bearing bush-<br>ing, plastic | 3653-020518 |
| Bearing bushing, plastic           | 3653-020519 |