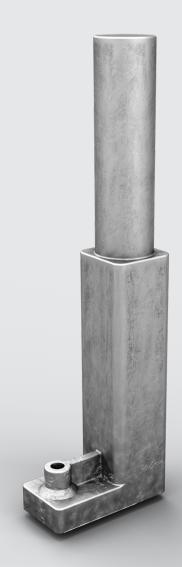

# **Spring-loaded hinge Series 3653 Dremo**



- Hinge with integrated self-closing mechanism
- For commercial refrigerators and others
- Can be used for both left- and right-hand doors
- Self-closing
- Cartridge and door bearing to be foamed inside the door leaf
- Track bearing adjustable horizontally and vertically
- Opening angle 180°







**3653-020616**Spring-loaded cartridge

#### **Technical data**

Recommended door - gross weight with at least 2 mounted hinges: approx. 40 kg (incl. all attachments, such as fasteners, etc.)

Left- or right-sided, position-dependent Cannot be reconfigured

#### Corrosion:

Foamed-in parts not protected against corrosion

Setting options:

 $X = \pm 2 \text{ mm}$ 

 $Y = \pm 2.5 \text{ mm}$ 

Z = -- mm

Max. opening angle 355°

Door remains open at opening angle >90°

Pivot point:

Preset pivo