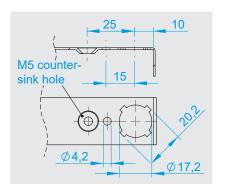

### **Accessories**

**3653-020617**Door bearing

**3653-020618** Bearing top

**3653-020619** Bearing bottom

**Hole pattern** 

| Washer, brass                      | 3653-020516 |
|------------------------------------|-------------|
| Spacer disc, plastic               | 3653-020517 |
| Door bearing bush-<br>ing, plastic | 3653-020518 |
| Bearing bushing, plastic           | 3653-020519 |