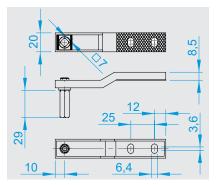

### **Accessories**

**3653-020617**Door bearing

**3653-020618** Bearing top

**3653-020619** Bearing bottom

**Hole pattern** 

| Washer, brass                      | 3653-020516 |
|------------------------------------|-------------|
| Spacer disc, plastic               | 3653-020517 |
| Door bearing bush-<br>ing, plastic | 3653-020518 |
| Bearing bushing, plastic           | 3653-020519 |