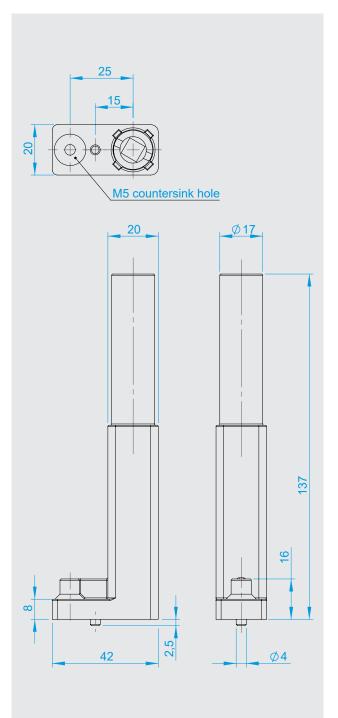

#### Corrosion:

Foamed-in parts not protected against corrosion

Setting options:

 $X = \pm 2 \text{ mm}$ 

 $Y = \pm 2.5 \text{ mm}$ 

Z = -- mm

Max. opening angle 355°

Door remains open at opening angle >90°

Pivot point:

Preset pivot point 58 mm

Special features:

Automatic spring-loaded door closing