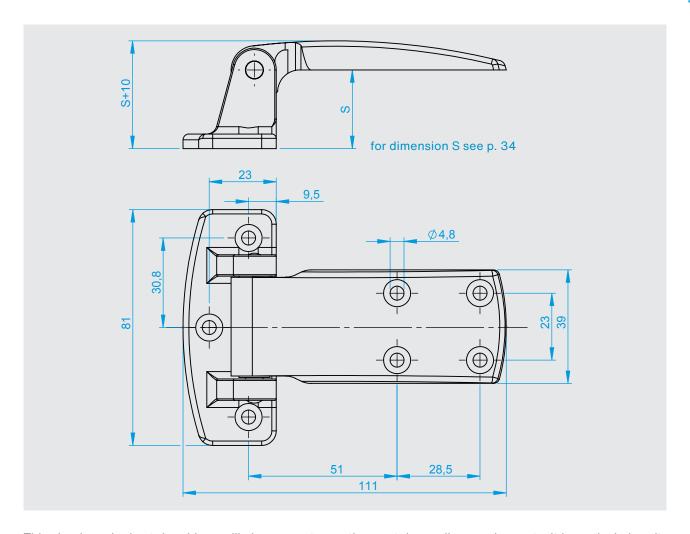

## **Strap hinge**Series 4480



- Classic, robust door hinge for high demands
- For refrigerated cabinets, counter construction etc.
- Can be used for both right-hand and left-hand doors
- Available for various offsets
- Support capacity with 2 hinges approx. 25 kg
- Non-rising
- max. opening angle 190°







This classic and robust door hinge will always meet even the most demanding requirements. It is particularly suitable for counters and refrigerated cabinets, whose offset is between 20 mm and 30 mm. The strap hinge is easy to mount, no matter which side, because its symmetrical design works for both left- and right-hand doors. In addition, it is available for various door offsets. With the aid of a shim, the offset can be increased in 2 mm increments. The load capacity of two hinges is about 25 kg. The maximum opening angle is 190°.

## **Materials**

Hinge body: Die-cast zinc, chrome-plated

Hinge pin: Steel, zinc-plated

Sliding bushing: Plastic

Finish: Chrome plated, powder-coated

Standard colors: Chrome, black (RAL 9005)

Other colors (RAL) on request

Note: Please also see the ass