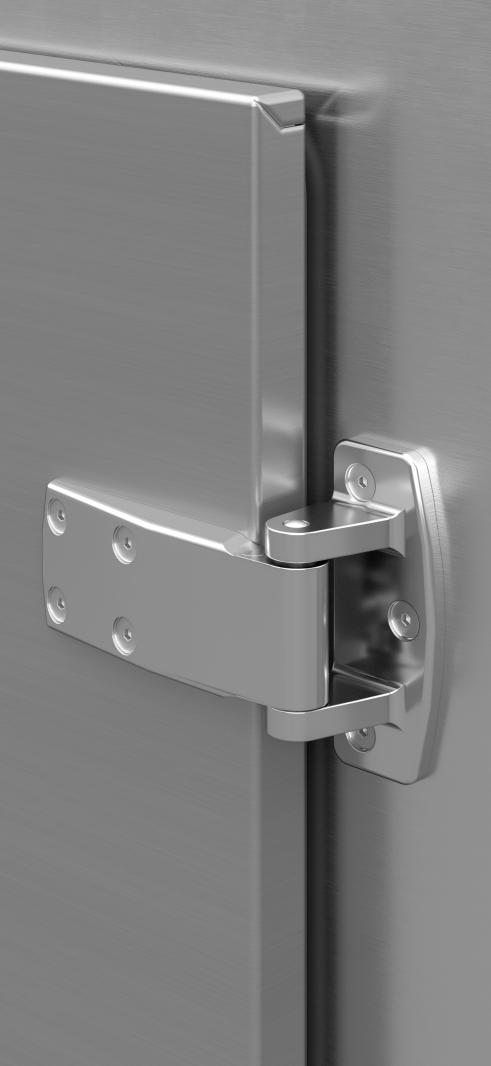

## **Strap hinge**Series 4480

- Classic, robust door hinge for high demands
- For refrigerated cabinets, counter construction etc.
- Can be used for both right-hand and left-hand doors
- Available for various offsets
- Support capacity with 2 hinges approx. 25 kg
- Non-rising
- max. opening angle 190°

This classic and robust door hinge will always meet even the most demanding requirements. It is particularly suitable for counters and refrigerated cabinets, whose offset is between 20 mm and 30 mm. The strap hinge is easy to mount, no matter which side, because its symmetrical design works for both left- and right-hand doors. In addition, it is available for various door offsets. With the aid of a shim, the offset can be increased in 2 mm increments. The load capacity of two hinges is about 25 kg. The maximum opening angle is 190°.