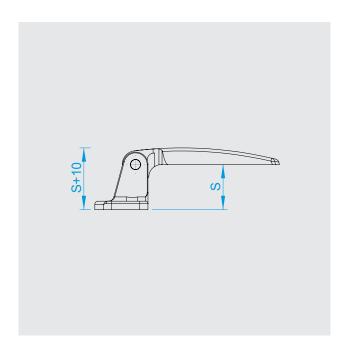

eet even the most demanding requirements. It is particularly suitable for counters and refrigerated cabinets, whose offset is between 20 mm and 30 mm. The strap hinge is easy to mount, no matter which side, because its symmetrical design works for both left- and right-hand doors. In addition, it is available for various door offsets. With the aid of a shim, the offset can be increased in 2 mm increments. The load capacity of two hinges is about 25 kg. The maximum opening angle is 190°.

## **Materials**

Hinge body: Die-cast zinc, chrome-plated

Hinge pin: Steel, zinc-plated

Sliding bushing: Plastic

Finish: Chrome plated, powder-coated

Standard colors: Chrome, black (RAL 9005)

Other colors (RAL) on request

Note: Please also see the assembly instructions.

S = Offset

## **Variants**



|                  | S = 20mm    | S = 24mm    | S = 28mm    |
|------------------|-------------|-------------|-------------|
| Chrome-plated    | 4480-020060 | 4480-020062 | 4480-020064 |
| black (RAL 9005) | 4480-090220 | 4480-020072 | 4480-090228 |

## **Accessories**



**4480-140054** Shim, for flange, 2 mm, plastic