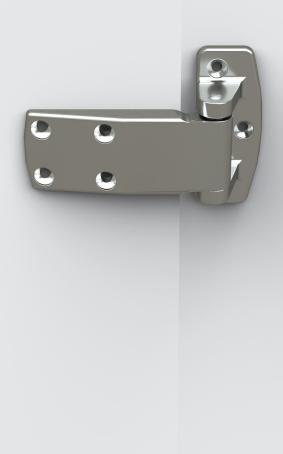

## **Strap hinge**Series 4480

- Classic, robust door hinge for high demands
- For refrigerated cabinets, counter construction etc.
- Can be used for both right-hand and left-hand doors
- Available for various offsets
- Support capacity with 2 hinges approx. 25 kg
- Non-rising
- max. opening angle 190°

This classic and robust door hinge will always meet even the most demanding requirements. It is particularly suitable for counters and refrigerated cabinets, whose offset is between 20 mm and 30 mm. The strap hinge is easy to mount, no matter which side, because its symmetrical design works for both left- and right-hand doors. In addition, it is available for various door offsets. With the aid of a shim, the offset can be increased in 2 mm increments. The load capacity of two hinges is about 25 kg. The maximum opening angle is 190°.