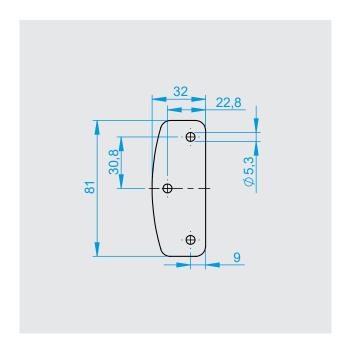

oors. In addition, it is available for various door offsets. With the aid of a shim, the offset can be increased in 2 mm increments. The load capacity of two hinges is about 25 kg. The maximum opening angle is 190°.

## **Materials**

Hinge body: Die-cast zinc, chrome-plated

Hinge pin: Steel, zinc-plated

Sliding bushing: Plastic

Finish: Chrome plated, powder-coated

Standard colors: Chrome, black (RAL 9005)

Other colors (RAL) on request

Note: Please also see the assembly instructions.

S = Offset

## **Variants**



|                  | S = 20mm    | S = 24mm    | S = 28mm    |
|------------------|-------------|-------------|-------------|
| Chrome-plated    | 4480-020060 | 4480-020062 | 4480-020064 |
| black (RAL 9005) | 4480-090220 | 4480-020072 | 4480-090228 |

## **Accessories**



**4480-140054** Shim, for flange, 2 mm, plastic