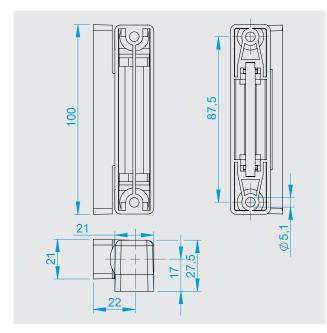

## Edge-mounted hinge/Spring-loaded hinge Series 4513

- Variant with spring for self-closing
- max. opening angle 190°
- Load capacity with 2 hinges approx. 20 kg
- Non-rising
- Disassmbly protection
- Offset min. 27,5 mm

Closing? No problem! With its optional spring, this hinge offers a very special experience when it comes to closing. With an opening angle of less than 45°, the door closes almost by itself. Another nice thing: You don't have to exclude security with this hinge. Its caps act as dismantling protection, because they can only be slid on and off when the door is open. The load capacity of two edge-mounted hinges is about 20 kg. The maximum opening angle is 190°.

# Drawing shows hinge with opened door