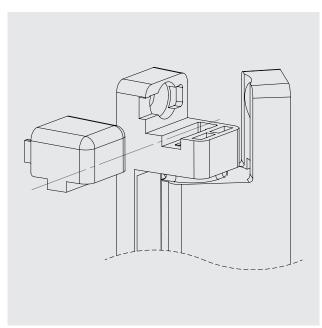

han 45°, the door closes almost by itself. Another nice thing: You don't have to exclude security with this hinge. Its caps act as dismantling protection, because they can only be slid on and off when the door is open. The load capacity of two edge-mounted hinges is about 20 kg. The maximum opening angle is 190°.

#### Materials

Hinge body:PlasticCover cap:PlasticHinge pin:Stainless steelOther components:Stainless steel

Standard colors: Black

Note: Please also see the assembly instructions.

### **Variants**



#### Hinge, plastic

| With spring    | 4513-020650 |
|----------------|-------------|
| Without spring | 4513-020651 |



#### Shim, plastic, X mm

| Shim 4.5 mm | 4513-020652 |
|-------------|-------------|
| Shim 2 mm   | 4513-020653 |

# Drawing shows hinge with opened door



#### **Assembly instructions**

- Attach hinge without protective caps
- Open door >90°
- Put on protective caps
- Close door