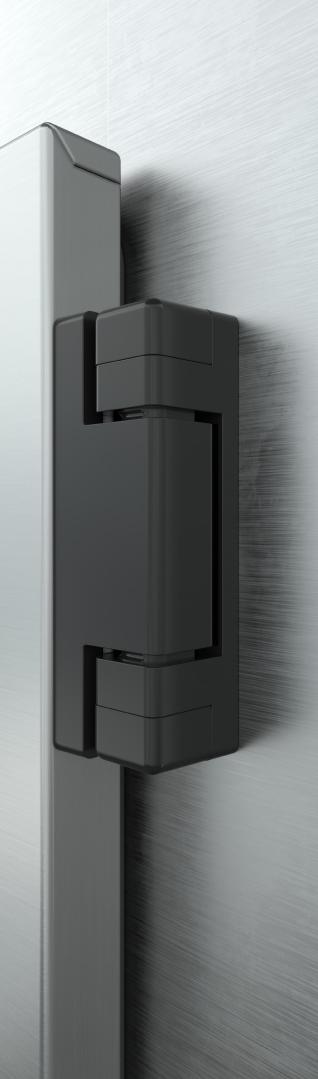

## Edge-mounted hinge/Spring-loaded hinge Series 4513

- Variant with spring for self-closing
- max. opening angle 190°
- Load capacity with 2 hinges approx. 20 kg
- Non-rising
- Disassmbly protection
- Offset min. 27,5 mm

Closing? No problem! With its optional spring, this hinge offers a very special experience when it comes to closing. With an opening angle of less than 45°, the door closes almost by itself. Another nice thing: You don't have to exclude security with this hinge. Its caps act as dismantling protection, because they can only be slid on and off when the door is open. The load capacity of two edge-mounted hinges is about 20 kg. The maximum opening angle is 190°.