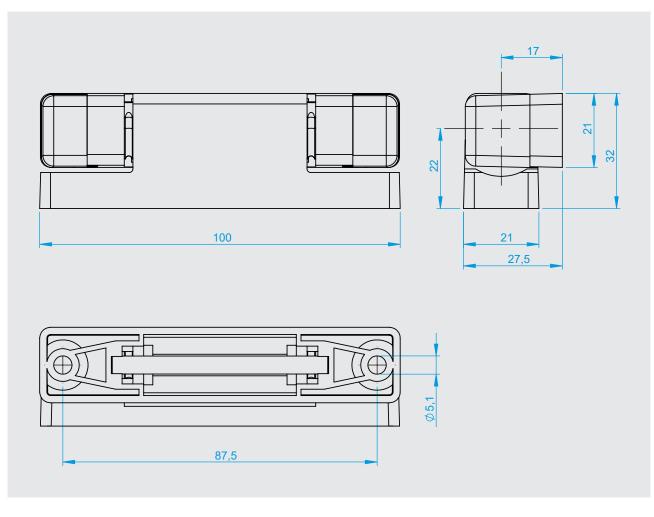

## Edge-mounted hinge/Spring-loaded hinge Series 4513

- Variant with spring for self-closing
- max. opening angle 190°
- Load capacity with 2 hinges approx. 20 kg
- Non-rising
- Disassmbly protection
- Offset min. 27,5 mm

Closing? No problem! With its optional spring, this hinge offers a very special experience when it comes to closing. With an opening angle of less than 45°, the door closes almost by itself. Another nice thing: You don't have to exclude security with this hinge. Its caps act as dismantling protection, because they can only be slid on and off when the door is open. The load capacity of two edge-mounted hinges is about 20 kg. The maximum opening angle is 190°.

# Drawing shows hinge with opened door