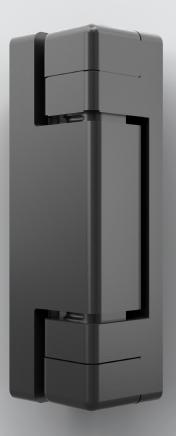

## Edge-mounted hinge/Spring-loaded hinge Series 4513

- Variant with spring for self-closing
- max. opening angle 190°
- Load capacity with 2 hinges approx. 20 kg
- Non-rising
- Disassmbly protection
- Offset min. 27,5 mm

Closing? No problem! With its optional spring, this hinge offers a very special experience when it comes to closing. With an opening angle of less than 45°, the door closes almost by itself. Another nice thing: You don't have to exclude security with this hinge. Its caps act as dismantling protection, because they can only be slid on and off when the door is open. The load capacity of two edge-mounted hinges is about 20 kg. The maximum opening angle is 190°.