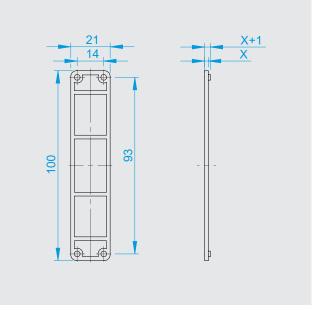

#### Shim, plastic, X mm

| Shim 4.5 mm | 4513-020652 |
|-------------|-------------|
| Shim 2 mm   | 4513-020653 |