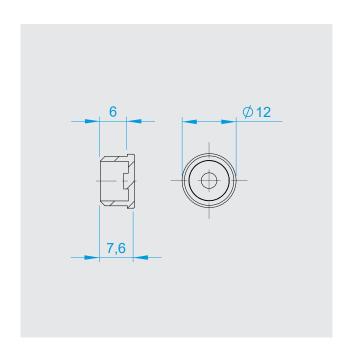

#### Cover plug, plastic

| Black<br>(RAL 9005)         | 6186.1826 |
|-----------------------------|-----------|
| Gray aluminum<br>(RAL 9007) | 6186.1827 |
| White aluminum (RAL 9006)   | 6186.1830 |

2 cover plugs (6186.1827) are included in the scope of delivery of the 5812.