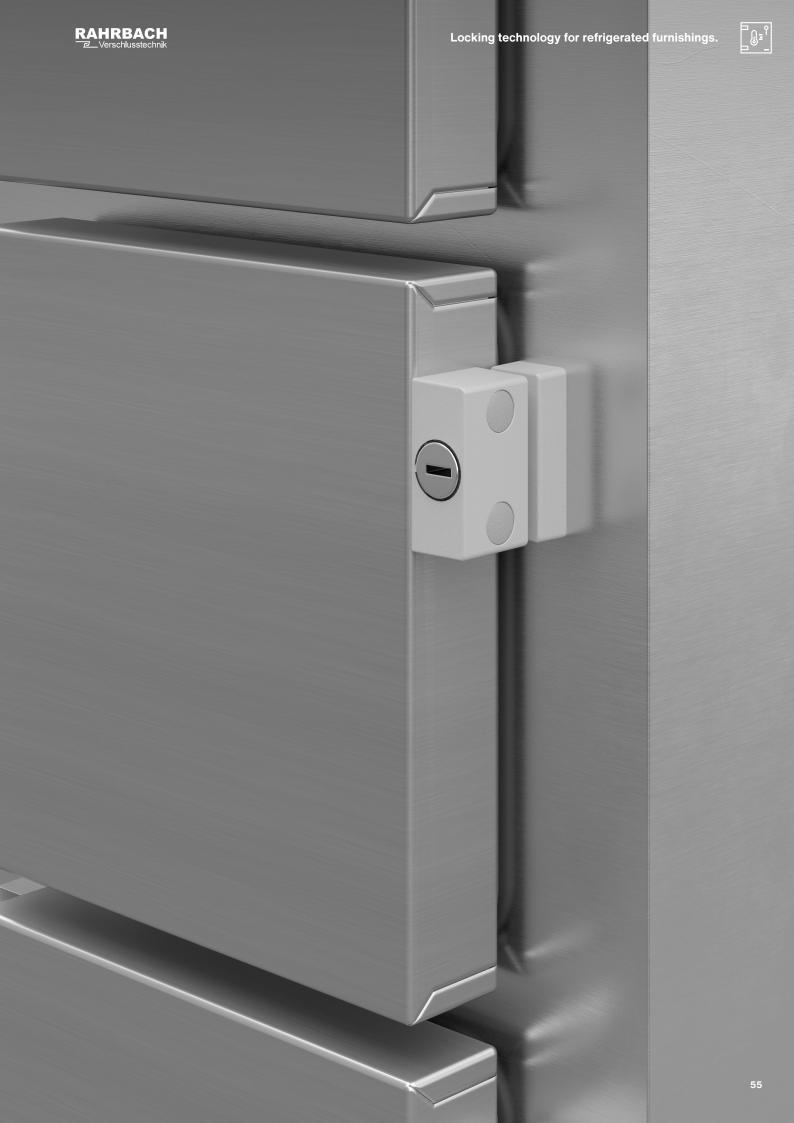

# **Door and drawer lock**Series 5812

- Robust locking system
- For doors and drawers
- Can be used for both horizontal and vertical positions
- Different closures
- Concealed screw connection

This lock can be used for more than drawers - it's also perfect for securing doors. The robust edge-mounted latch system has a concealed screw-on feature and can be used for both horizontal and vertical positions — the handleless equivalent of the ERGO series.