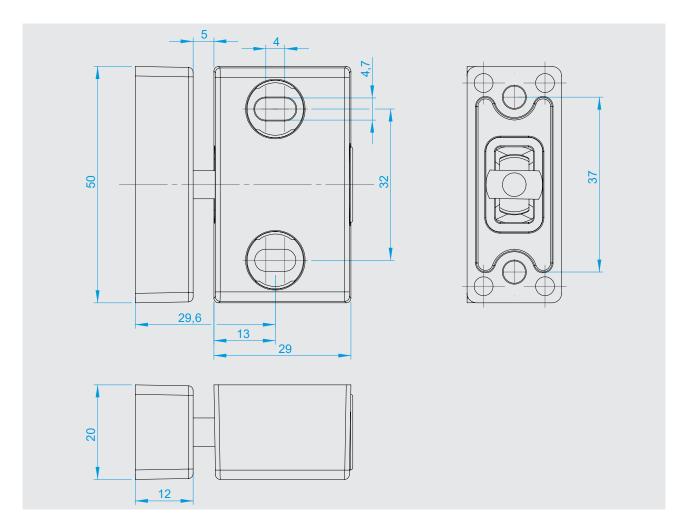

# **Door and drawer lock**Series 5812

- Robust locking system
- For doors and drawers
- Can be used for both horizontal and vertical positions
- Different closures
- Concealed screw connection

This lock can be used for more than drawers - it's also perfect for securing doors. The robust edge-mounted latch system has a concealed screw-on feature and can be used for both horizontal and vertical positions — the handleless equivalent of the ERGO series.

## **Door and drawer lock**

**5812-020010**Drawer latch with locking variant 1001
Different locking variants available.