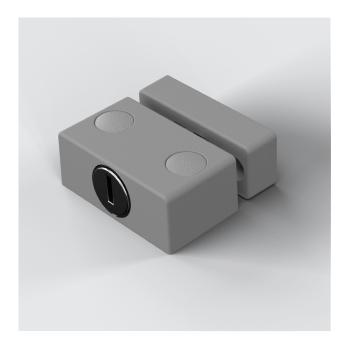

# **Door and drawer lock**Series 5812

- Robust locking system
- For doors and drawers
- Can be used for both horizontal and vertical positions
- Different closures
- Concealed screw connection

This lock can be used for more than drawers - it's also perfect for securing doors. The robust edge-mounted latch system has a concealed screw-on feature and can be used for both horizontal and vertical positions — the handleless equivalent of the ERGO series.

## **Door and drawer lock**

**5812-020010**Drawer latch with locking variant 1001
Different locking variants available.