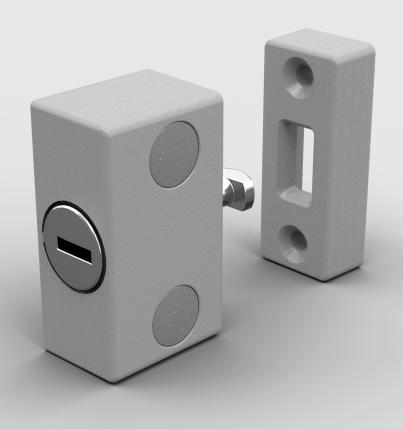

# **Door and drawer lock**Series 5812

- Robust locking system
- For doors and drawers
- Can be used for both horizontal and vertical positions
- Different closures
- Concealed screw connection

This lock can be used for more than drawers - it's also perfect for securing doors. The robust edge-mounted latch system has a concealed screw-on feature and can be used for both horizontal and vertical positions — the handleless equivalent of the ERGO series.

## **Door and drawer lock**

**5812-020010**Drawer latch with locking variant 1001
Different locking variants available.