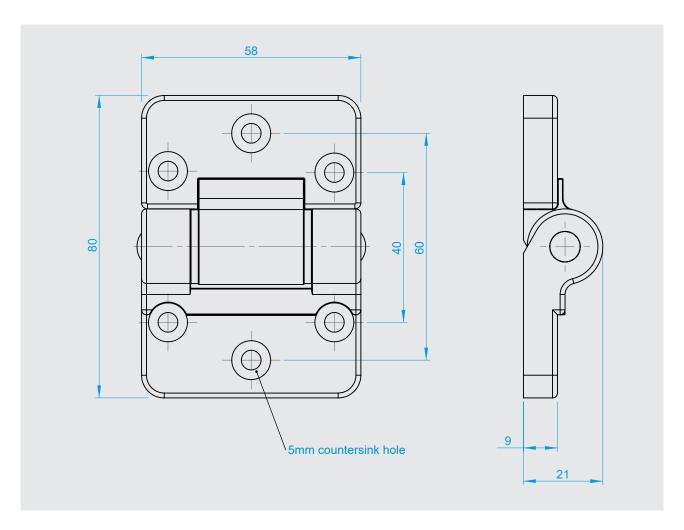

## **Materials**

Hinge body: Die-cast zinc, chrome-plated

Hinge pin: Steel, zinc-plated

Sliding bushing: Plastic

Finish: Chrome-plated, powder-coated

Standard colors: Chrome, white aluminum (RAL 9006)

Other colors (RAL) on request