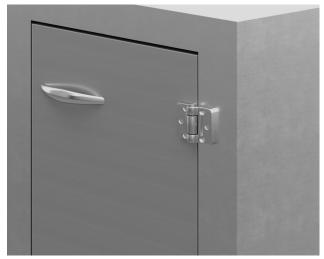

## Flush hinge Series 7900

- For flush doors
- For refrigerated cabinets, counter construction and so on
- Can be used either horizontally or vertically
- Support capacity with 2 hinges approx. 25 kg

**37** 

## Hinge

| Chrome-plated             | 7900-020016 |
|---------------------------|-------------|
| white aluminum (RAL 9006) | 7900-020015 |

This hinge for flush applications was initially developed for chests. But it has a lot more going for it: It is now used in all kinds of areas where flush opening solutions are required - such as refrigerated cabinets or counters. It can be used either horizontally or vertically on either side and holds up to 25 kg in position in a double pack.