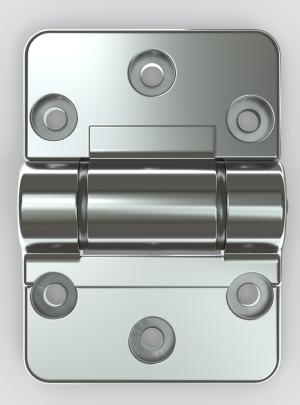

## Flush hinge Series 7900

- For flush doors
- For refrigerated cabinets, counter construction and so on
- Can be used either horizontally or vertically
- Support capacity with 2 hinges approx. 25 kg

**37** 

## Hinge

| Chrome-plated             | 7900-020016 |
|---------------------------|-------------|
| white aluminum (RAL 9006) | 7900-020015 |

This hinge for flush applications was initially developed for chests. But it has a lot more going for it: It is now used in all kinds of areas where flush opening solutions are required - such as refrigerated cabinets or counters. It can be used either horizontally or vertically on either side and holds up to 25 kg in position in a double pack.