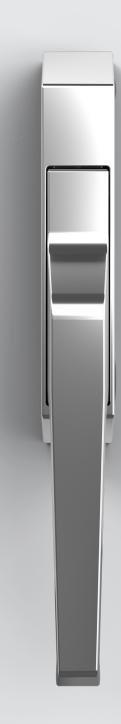

## **Edge-mounted latch Series 6200 DUPLO**

- Self-closing latch with proven technology
- Prepared for easy switch from 2-step opening to 1-step opening
- Various surface finishes

Enough with drafts! This edge-mounted latch doesn't allow even the slightest breeze and ensures a constant temperature in hot appliances, warming units and counters. You can always rely on the self-closing latch with adjustable closing force. You'll never be caught in the cold with this one. The edge-mounted latch is at least as good to look at as it is reliable, with a chrome-plated finish.

## **Materials**

Base plate: Die-cast zinc, zinc-plated

Housing: Die-cast zinc, chrome-plated or cathodic dip coated (CDC)

Handle: Die-cast zinc, chrome-plated
Strike: Die-cast zinc, zinc-plated
Latch: Die-cast zinc, zinc-plated