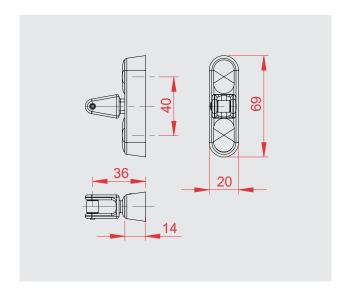

## **Edge-mounted latch Series 6200 DUPLO**

- Self-closing latch with proven technology
- Prepared for easy switch from 2-step opening to 1-step opening
- Various surface finishes

Enough with drafts! This edge-mounted latch doesn't allow even the slightest breeze and ensures a constant temperature in hot appliances, warming units and counters. You can always rely on the self-closing latch with adjustable closing force. You'll never be caught in the cold with this one. The edge-mounted latch is at least as good to look at as it is reliable, with a chrome-plated finish.

## **Materials**

Base plate: Die-cast zinc, zinc-plated

Housing: Die-cast zinc, chrome-plated or cathodic dip coated (CDC)

Handle: Die-cast zinc, chrome-plated
Strike: Die-cast zinc, zinc-plated
Latch: Die-cast zinc, zinc-plated