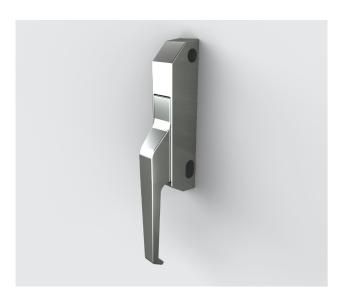

## **Edge-mounted latch Series 6200 DUPLO**

- Self-closing latch with proven technology
- Prepared for easy switch from 2-step opening to 1-step opening
- Various surface finishes

Enough with drafts! This edge-mounted latch doesn't allow even the slightest breeze and ensures a constant temperature in hot appliances, warming units and counters. You can always rely on the self-closing latch with adjustable closing force. You'll never be caught in the cold with this one. The edge-mounted latch is at least as good to look at as it is reliable, with a chrome-plated finish.

## **Variants**

**6200-020980** Handle standard, chrome-plated

**6200-020920**Socket for custom handles, chrome-plated / black