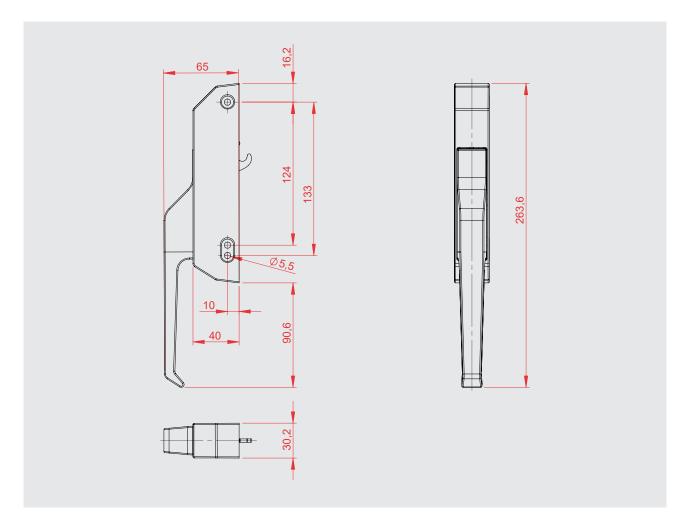

## **Materials**

Base plate: Die-cast zinc, zinc-plated

Housing: Die-cast zinc, chrome-plated or cathodic dip coated (CDC)

Handle: Die-cast zinc, chrome-plated
Strike: Die-cast zinc, zinc-plated
Latch: Die-cast zinc, zinc-plated

Cpas: Plastic

Pins: Steel, zinc-plated
Springs: Spring steel
Screws: zinc-plated

Other components: Plastic or die-cast zinc

Finish: chrome-plated

Note: Please also see the assembly instructions.